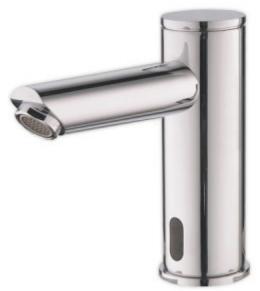

**Series** - Smart LE

Code - 235212

Finish - Chrome

WELS - 6 Star - 1.5 or 3 or 5.5 pm available

**Activation** - Infrared sensor (adjustable)

**Installation** - Bench Mount

Water Supply - Cold or Pre Mixed

Water Temp - Max 70°c

Warranty - 2 years

Operating Pressure - 0.5 - 8 bar

Power Source - 9V Transformer

Soap Dispenser - Available

Use - The faucet will automatically activate when users place their hands in the sensor range and will stop once the users remove their hands. Ideal for but not limited to shopping malls, sport facilities, doctor surgery's and entertainment centres.